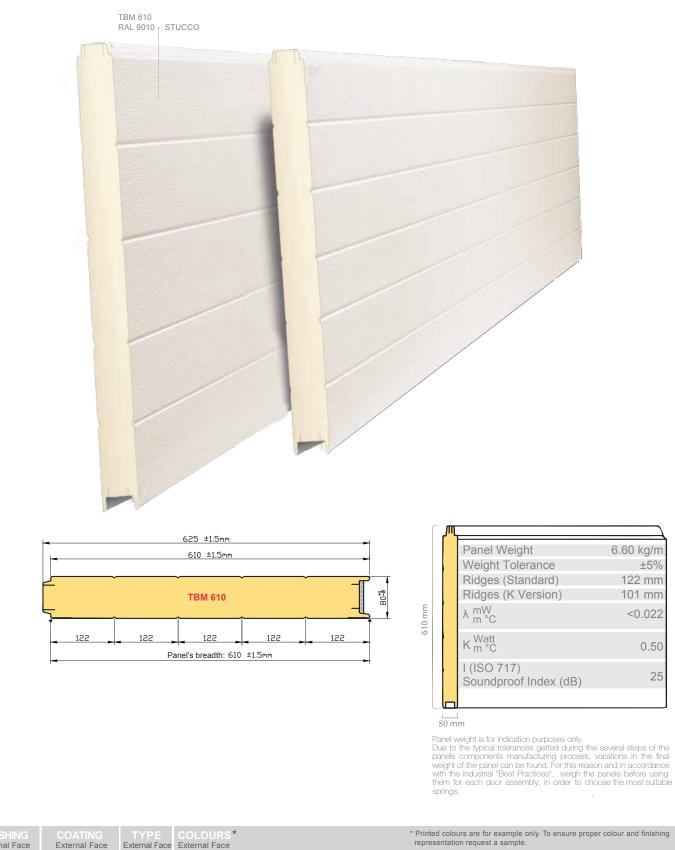

## BASE Micro

| FINISHING<br>External Face | COATING<br>External Face |                     | COLOURS*<br>External Face | * Printed colours are for example only. To ensure proper colour and finishing<br>representation request a sample. |
|----------------------------|--------------------------|---------------------|---------------------------|-------------------------------------------------------------------------------------------------------------------|
| STUCCO                     |                          |                     |                           |                                                                                                                   |
|                            | 25µm Polyester           | STANDARD<br>COLOURS | <b>PAL</b><br>9010        |                                                                                                                   |
| INTERNAL<br>FACE           | COLOURS                  |                     | 25µm Polyester            | RAL<br>9010<br>Stucco                                                                                             |